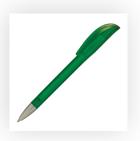

Your Ref: Quantity: Product Code: TPC600301 **Product Colour: GREEN** Our Ref: Version: 1

**PRINTING CONCERNS:** 

We stock this item in the following colours

## **PANTONE REFERENCE(S)**

🚱 Full colour printing

ARTWORK SCALE 100% Digital Print Area:  $50 \text{mm} \times 7 \text{mm}$ 

Product Image for visualisation - colours may vary